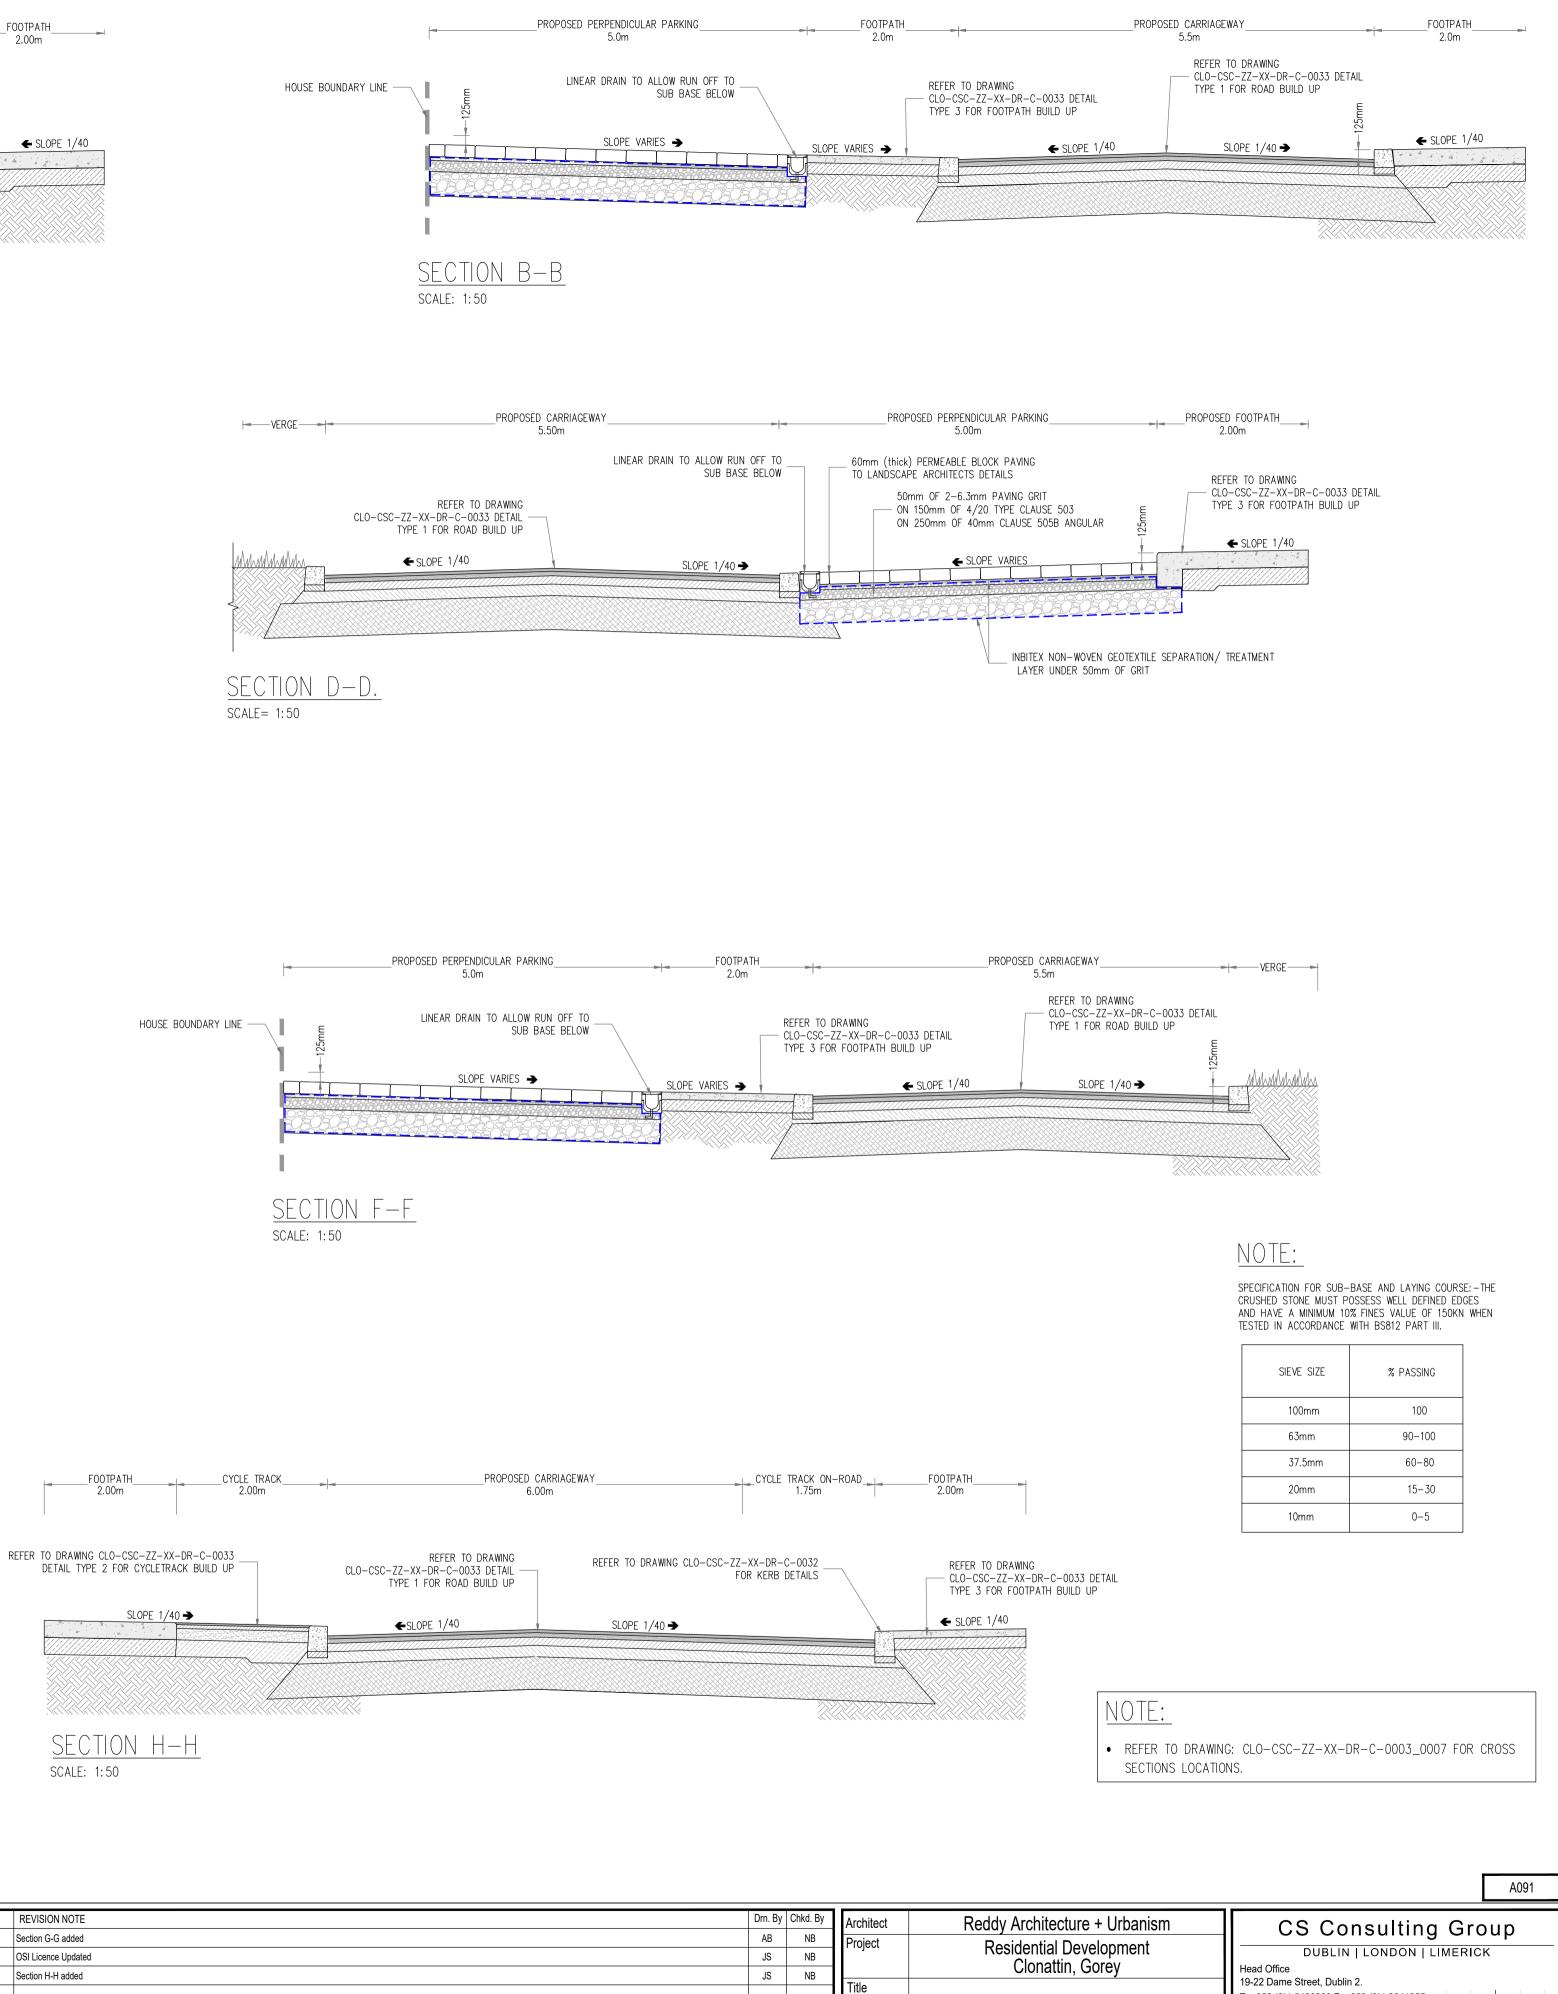

FOOTPATH

2.0m

REFER TO DRAWING

CLO-CSC-ZZ-XX-DR-C-0033 DETAIL -

TYPE 3 FOR FOOTPATH BUILD UP

\_PROPOSED PERPENDICULAR PARKING\_

5.0m

REFER TO SECTION D-D FOR

PERMEABLE PAVING DETAILS

REFER TO DRAWING

CLO-CSC-ZZ-XX-DR-C-0033 DETAIL -TYPE 1 FOR ROAD BUILD UP

PROPOSED CARRIAGEWAY

5.5m

REFER TO DRAWING CLO-CSC-ZZ-XX-DR-C-0032

FOR KERB DETAILS

|                                                                                                                                                                                                                                    |          |            | <u>SECTION H-H</u>  |         |          |
|------------------------------------------------------------------------------------------------------------------------------------------------------------------------------------------------------------------------------------|----------|------------|---------------------|---------|----------|
|                                                                                                                                                                                                                                    |          |            | SCALE: 1:50         |         |          |
| ct's drawings.<br>ijunction with all other Architectural and Engineering<br>t drawings and Specifications.<br>ING. Use figured dimensions only.<br>be reproduced or transmitted in any<br>system of any nature without the written | Rev. No. | Date       | REVISION NOTE       | Drn. By | Chkd. By |
|                                                                                                                                                                                                                                    | P1       | 05.11.2020 | Section G-G added   | AB      | NB       |
|                                                                                                                                                                                                                                    | P2       | 22.01.2021 | OSI Licence Updated | JS      | NB       |
|                                                                                                                                                                                                                                    | P3       | 01.02.2021 | Section H-H added   | JS      | NB       |
| r except as agreed<br>h the document was originally issued.                                                                                                                                                                        |          |            |                     | +       |          |
| nce Number EN 0074021                                                                                                                                                                                                              |          |            |                     |         |          |
|                                                                                                                                                                                                                                    |          |            |                     |         |          |
|                                                                                                                                                                                                                                    | -        |            |                     |         |          |

## REFER TO DRAWING - CLO-CSC-ZZ-XX-DR-C-0033 DETAIL

Proposed Typical Cross Sections Dwg. No. CLO-CSC-ZZ-XX-DR-C-0034 Revisior **P3** GL NB 1:1000@A1 AB May 2020