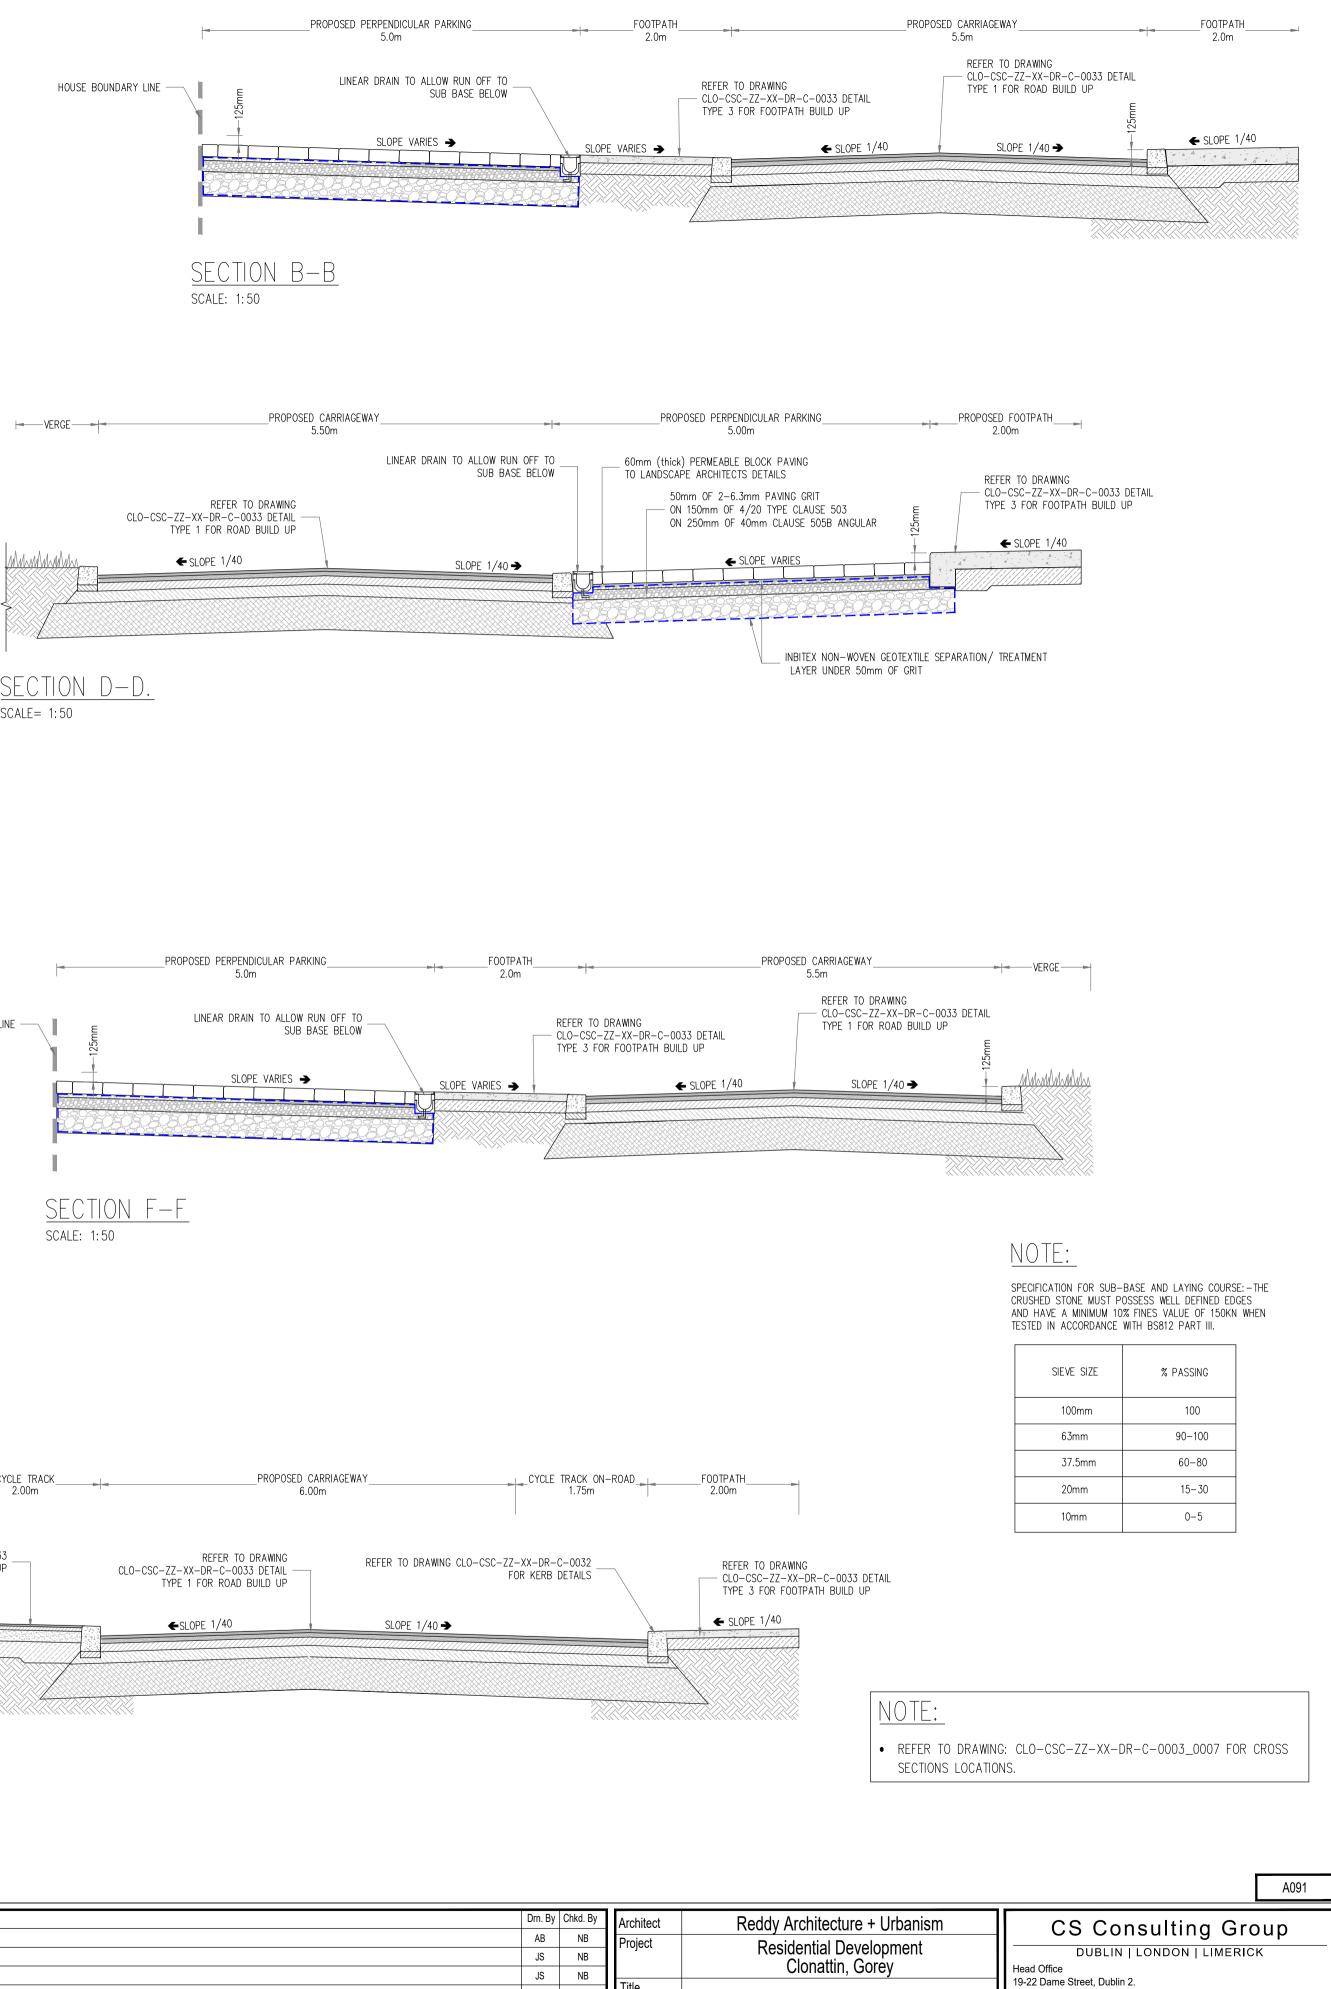

FOOTPATH

2.0m

REFER TO DRAWING

CLO-CSC-ZZ-XX-DR-C-0033 DETAIL -

TYPE 3 FOR FOOTPATH BUILD UP

\_PROPOSED PERPENDICULAR PARKING\_

5.0m

REFER TO SECTION D-D FOR

PERMEABLE PAVING DETAILS

REFER TO DRAWING

CLO-CSC-ZZ-XX-DR-C-0033 DETAIL -TYPE 1 FOR ROAD BUILD UP

PROPOSED CARRIAGEWAY

5.5m

REFER TO DRAWING CLO-CSC-ZZ-XX-DR-C-0032

FOR KERB DETAILS

|                                                                                                                                                                                                                                    |          |            | <u>SECTION H-H</u>  |         |          |
|------------------------------------------------------------------------------------------------------------------------------------------------------------------------------------------------------------------------------------|----------|------------|---------------------|---------|----------|
|                                                                                                                                                                                                                                    |          |            | SCALE: 1:50         |         |          |
| ct's drawings.<br>ijunction with all other Architectural and Engineering<br>t drawings and Specifications.<br>ING. Use figured dimensions only.<br>be reproduced or transmitted in any<br>system of any nature without the written | Rev. No. | Date       | REVISION NOTE       | Drn. By | Chkd. By |
|                                                                                                                                                                                                                                    | P1       | 05.11.2020 | Section G-G added   | AB      | NB       |
|                                                                                                                                                                                                                                    | P2       | 22.01.2021 | OSI Licence Updated | JS      | NB       |
|                                                                                                                                                                                                                                    | P3       | 01.02.2021 | Section H-H added   | JS      | NB       |
| r except as agreed<br>h the document was originally issued.                                                                                                                                                                        |          |            |                     | +       |          |
| nce Number EN 0074021                                                                                                                                                                                                              |          |            |                     |         |          |
|                                                                                                                                                                                                                                    |          |            |                     |         |          |
|                                                                                                                                                                                                                                    | -        |            |                     |         |          |

## REFER TO DRAWING - CLO-CSC-ZZ-XX-DR-C-0033 DETAIL

Proposed Typical Cross Sections Dwg. No. CLO-CSC-ZZ-XX-DR-C-0034 Revisior **P3** GL NB 1:1000@A1 AB May 2020