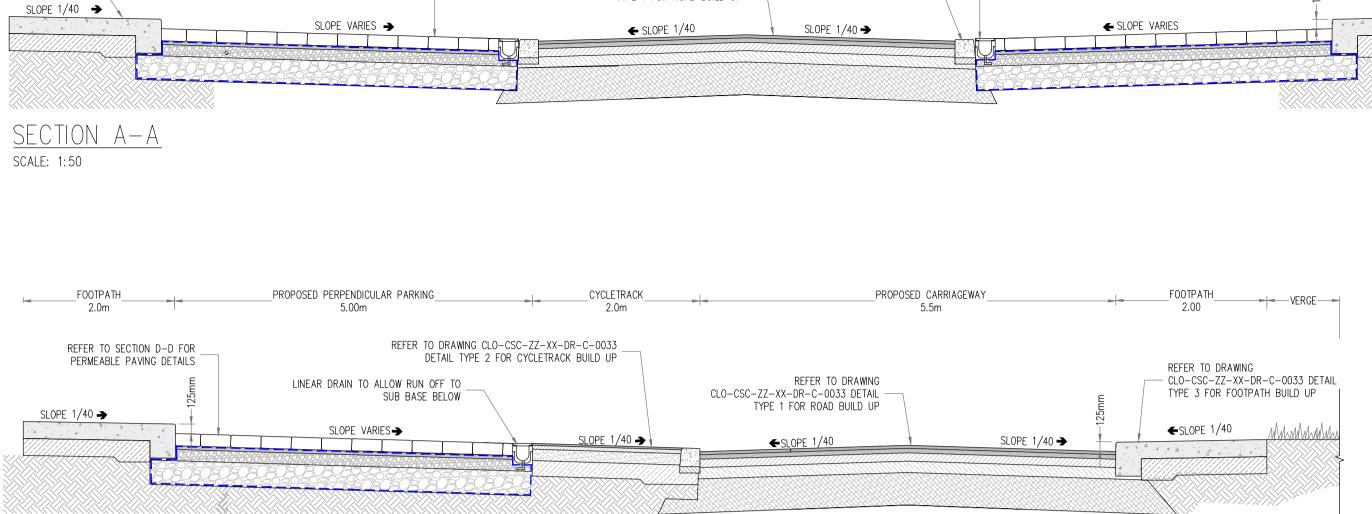

FOOTPATH

2.0m

REFER TO DRAWING

CLO-CSC-ZZ-XX-DR-C-0033 DETAIL -

TYPE 3 FOR FOOTPATH BUILD UP

\_PROPOSED PERPENDICULAR PARKING\_

5.0m

REFER TO SECTION D-D FOR

PERMEABLE PAVING DETAILS

REFER TO DRAWING

CLO-CSC-ZZ-XX-DR-C-0033 DETAIL -TYPE 1 FOR ROAD BUILD UP

PROPOSED CARRIAGEWAY

5.5m

REFER TO DRAWING CLO-CSC-ZZ-XX-DR-C-0032

FOR KERB DETAILS

|                                                                                                                                                                                                                                    |          |            | <u>SECTION H-H</u>  |         |          |
|------------------------------------------------------------------------------------------------------------------------------------------------------------------------------------------------------------------------------------|----------|------------|---------------------|---------|----------|
|                                                                                                                                                                                                                                    |          |            | SCALE: 1:50         |         |          |
| ct's drawings.<br>ijunction with all other Architectural and Engineering<br>t drawings and Specifications.<br>ING. Use figured dimensions only.<br>be reproduced or transmitted in any<br>system of any nature without the written | Rev. No. | Date       | REVISION NOTE       | Drn. By | Chkd. By |
|                                                                                                                                                                                                                                    | P1       | 05.11.2020 | Section G-G added   | AB      | NB       |
|                                                                                                                                                                                                                                    | P2       | 22.01.2021 | OSI Licence Updated | JS      | NB       |
|                                                                                                                                                                                                                                    | P3       | 01.02.2021 | Section H-H added   | JS      | NB       |
| r except as agreed<br>h the document was originally issued.                                                                                                                                                                        |          |            |                     | +       |          |
| nce Number EN 0074021                                                                                                                                                                                                              |          |            |                     |         |          |
|                                                                                                                                                                                                                                    |          |            |                     |         |          |
|                                                                                                                                                                                                                                    | -        |            |                     |         |          |