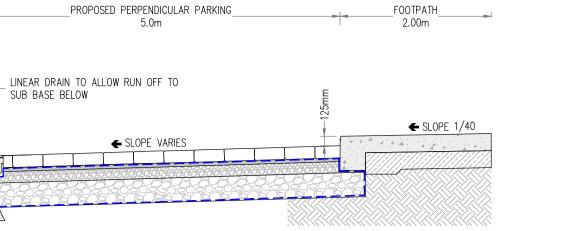

FOOTPATH

2.0m

REFER TO DRAWING

CLO-CSC-ZZ-XX-DR-C-0033 DETAIL -

TYPE 3 FOR FOOTPATH BUILD UP

\_PROPOSED PERPENDICULAR PARKING\_

5.0m

REFER TO SECTION D-D FOR

PERMEABLE PAVING DETAILS

REFER TO DRAWING

CLO-CSC-ZZ-XX-DR-C-0033 DETAIL -TYPE 1 FOR ROAD BUILD UP

PROPOSED CARRIAGEWAY

5.5m

REFER TO DRAWING CLO-CSC-ZZ-XX-DR-C-0032

FOR KERB DETAILS

|                                                                                                                                                                                                                                    |          |            | <u>SECTION H-H</u>  |         |          |
|------------------------------------------------------------------------------------------------------------------------------------------------------------------------------------------------------------------------------------|----------|------------|---------------------|---------|----------|
|                                                                                                                                                                                                                                    |          |            | SCALE: 1:50         |         |          |
| ct's drawings.<br>ijunction with all other Architectural and Engineering<br>t drawings and Specifications.<br>ING. Use figured dimensions only.<br>be reproduced or transmitted in any<br>system of any nature without the written | Rev. No. | Date       | REVISION NOTE       | Drn. By | Chkd. By |
|                                                                                                                                                                                                                                    | P1       | 05.11.2020 | Section G-G added   | AB      | NB       |
|                                                                                                                                                                                                                                    | P2       | 22.01.2021 | OSI Licence Updated | JS      | NB       |
|                                                                                                                                                                                                                                    | P3       | 01.02.2021 | Section H-H added   | JS      | NB       |
| r except as agreed<br>h the document was originally issued.                                                                                                                                                                        |          |            |                     | +       |          |
| nce Number EN 0074021                                                                                                                                                                                                              |          |            |                     |         |          |
|                                                                                                                                                                                                                                    |          |            |                     |         |          |
|                                                                                                                                                                                                                                    | -        |            |                     |         |          |