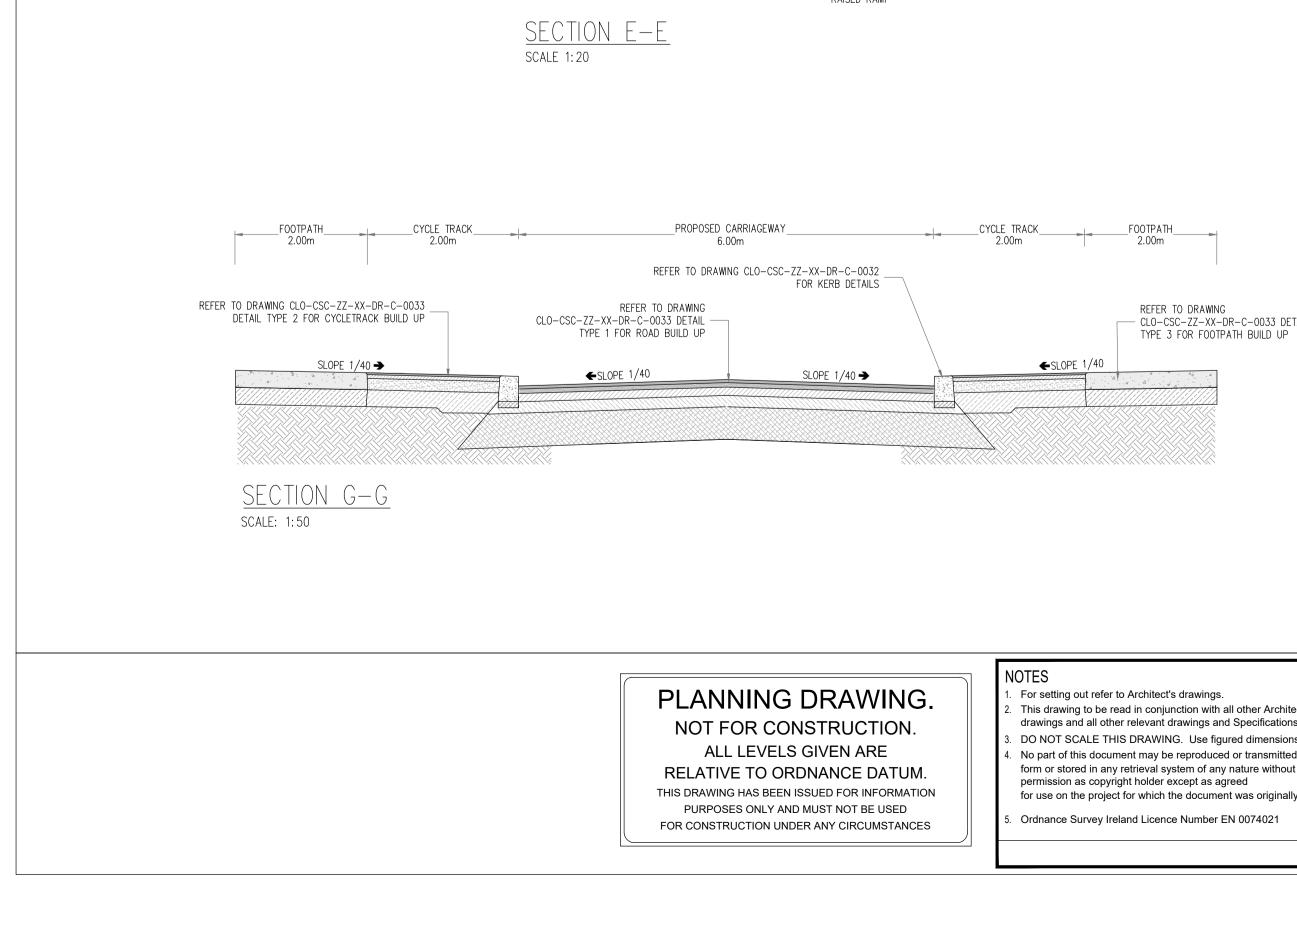

FOOTPATH

2.0m

REFER TO DRAWING

CLO-CSC-ZZ-XX-DR-C-0033 DETAIL -

TYPE 3 FOR FOOTPATH BUILD UP

\_PROPOSED PERPENDICULAR PARKING\_

5.0m

REFER TO SECTION D-D FOR

PERMEABLE PAVING DETAILS

REFER TO DRAWING

CLO-CSC-ZZ-XX-DR-C-0033 DETAIL -TYPE 1 FOR ROAD BUILD UP

PROPOSED CARRIAGEWAY

5.5m

REFER TO DRAWING CLO-CSC-ZZ-XX-DR-C-0032

FOR KERB DETAILS

|                                                                                                                                                                                                                                    |          |            | <u>SECTION H-H</u>  |         |          |
|------------------------------------------------------------------------------------------------------------------------------------------------------------------------------------------------------------------------------------|----------|------------|---------------------|---------|----------|
|                                                                                                                                                                                                                                    |          |            | SCALE: 1:50         |         |          |
| ct's drawings.<br>ijunction with all other Architectural and Engineering<br>t drawings and Specifications.<br>ING. Use figured dimensions only.<br>be reproduced or transmitted in any<br>system of any nature without the written | Rev. No. | Date       | REVISION NOTE       | Drn. By | Chkd. By |
|                                                                                                                                                                                                                                    | P1       | 05.11.2020 | Section G-G added   | AB      | NB       |
|                                                                                                                                                                                                                                    | P2       | 22.01.2021 | OSI Licence Updated | JS      | NB       |
|                                                                                                                                                                                                                                    | P3       | 01.02.2021 | Section H-H added   | JS      | NB       |
| r except as agreed<br>h the document was originally issued.                                                                                                                                                                        |          |            |                     | +       |          |
| nce Number EN 0074021                                                                                                                                                                                                              |          |            |                     |         |          |
|                                                                                                                                                                                                                                    |          |            |                     |         |          |
|                                                                                                                                                                                                                                    | -        |            |                     |         |          |