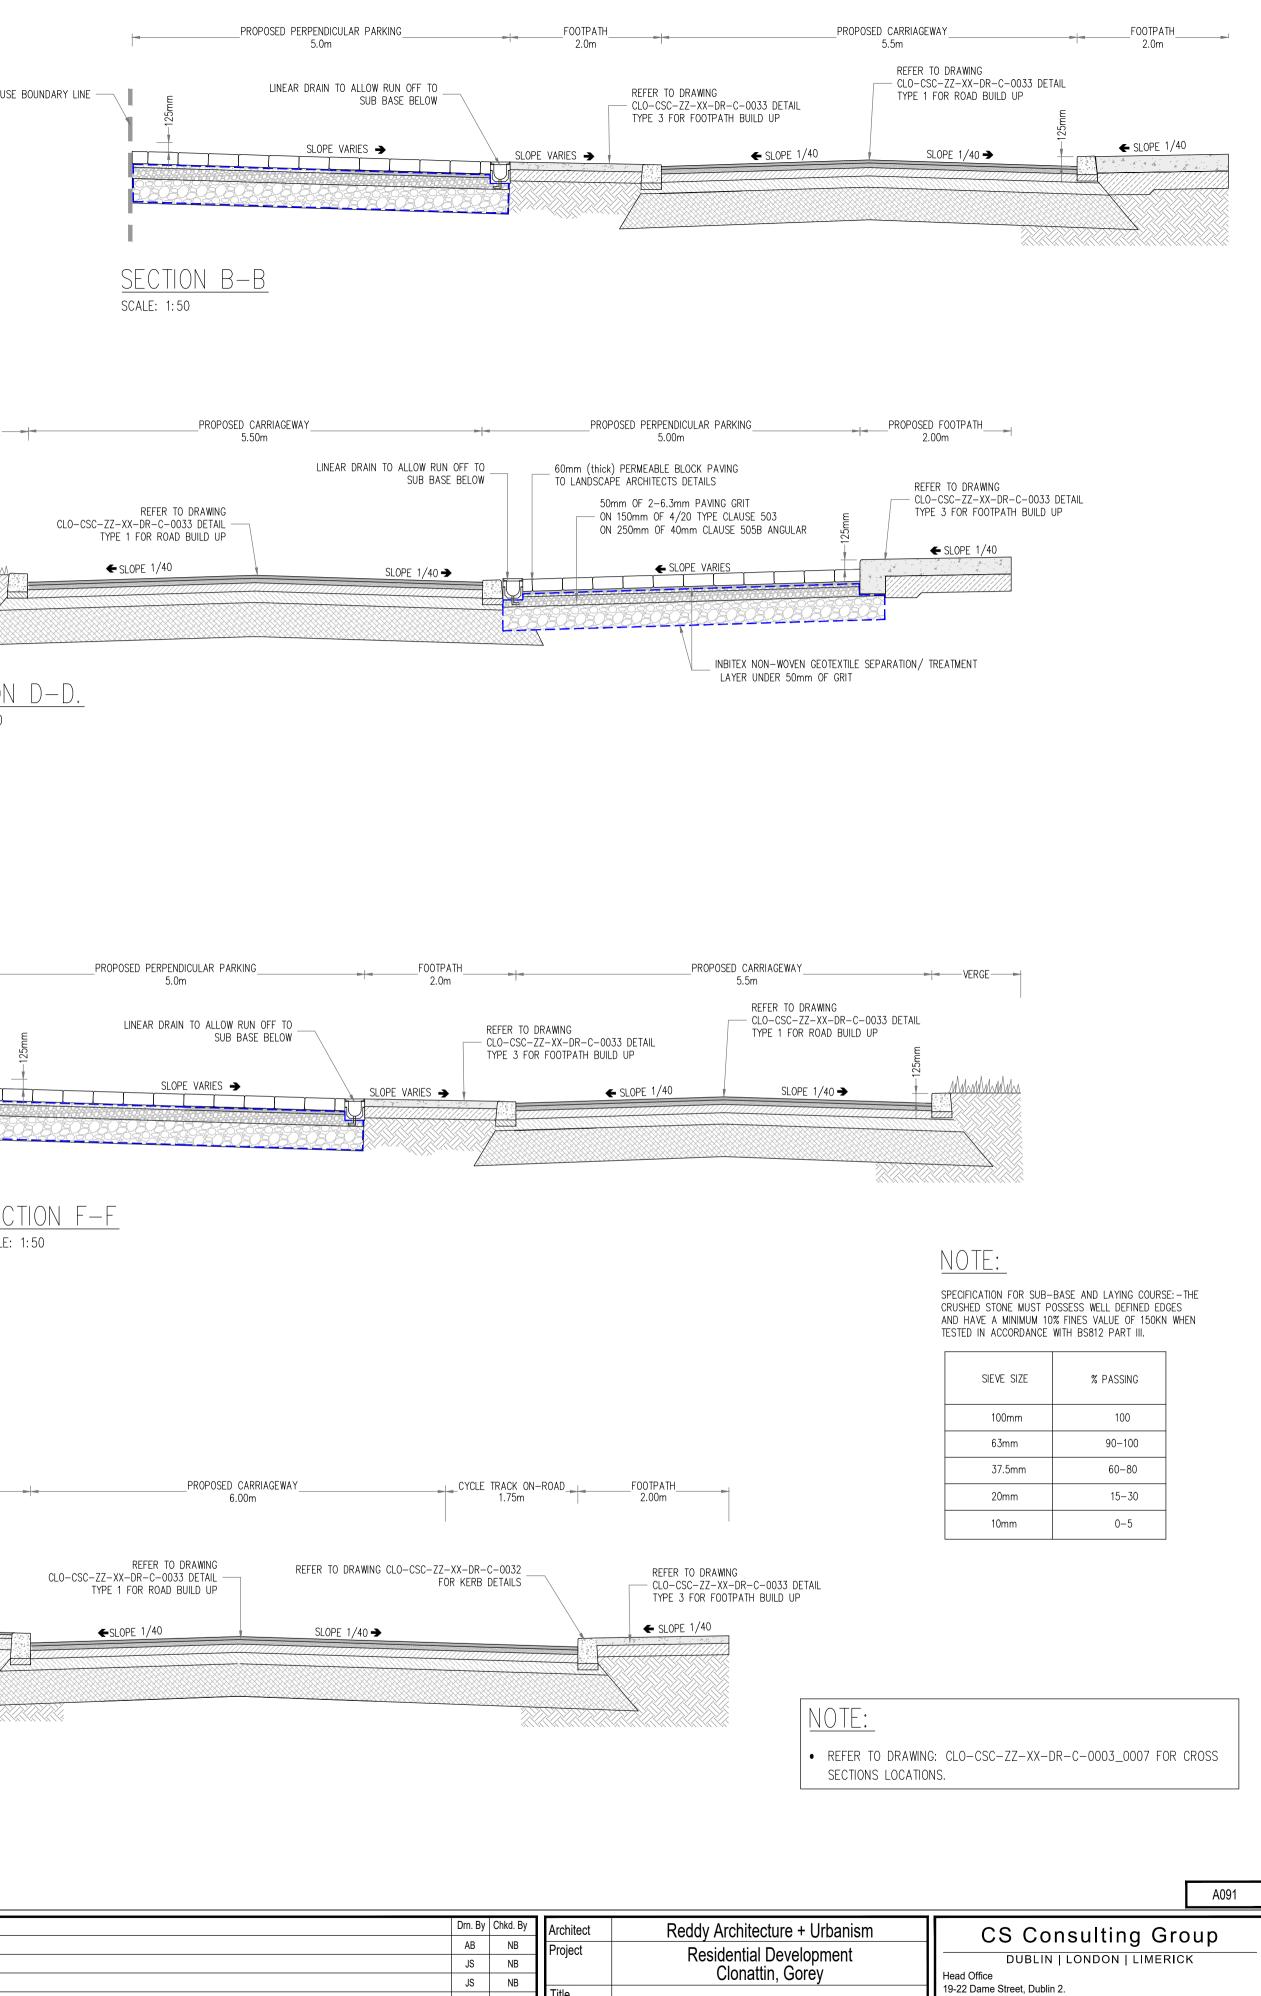

FOOTPATH

2.0m

REFER TO DRAWING

CLO-CSC-ZZ-XX-DR-C-0033 DETAIL -

TYPE 3 FOR FOOTPATH BUILD UP

\_PROPOSED PERPENDICULAR PARKING\_

5.0m

REFER TO SECTION D-D FOR

PERMEABLE PAVING DETAILS

REFER TO DRAWING

CLO-CSC-ZZ-XX-DR-C-0033 DETAIL -TYPE 1 FOR ROAD BUILD UP

PROPOSED CARRIAGEWAY

5.5m

REFER TO DRAWING CLO-CSC-ZZ-XX-DR-C-0032

FOR KERB DETAILS

|                                                                                                                                                                                                                                    |          |            | <u>SECTION H-H</u>  |         |          |
|------------------------------------------------------------------------------------------------------------------------------------------------------------------------------------------------------------------------------------|----------|------------|---------------------|---------|----------|
|                                                                                                                                                                                                                                    |          |            | SCALE: 1:50         |         |          |
| ct's drawings.<br>ijunction with all other Architectural and Engineering<br>t drawings and Specifications.<br>ING. Use figured dimensions only.<br>be reproduced or transmitted in any<br>system of any nature without the written | Rev. No. | Date       | REVISION NOTE       | Drn. By | Chkd. By |
|                                                                                                                                                                                                                                    | P1       | 05.11.2020 | Section G-G added   | AB      | NB       |
|                                                                                                                                                                                                                                    | P2       | 22.01.2021 | OSI Licence Updated | JS      | NB       |
|                                                                                                                                                                                                                                    | P3       | 01.02.2021 | Section H-H added   | JS      | NB       |
| r except as agreed<br>h the document was originally issued.                                                                                                                                                                        |          |            |                     | +       |          |
| nce Number EN 0074021                                                                                                                                                                                                              |          |            |                     |         |          |
|                                                                                                                                                                                                                                    |          |            |                     |         |          |
|                                                                                                                                                                                                                                    | -        |            |                     |         |          |

## REFER TO DRAWING - CLO-CSC-ZZ-XX-DR-C-0033 DETAIL

Proposed Typical Cross Sections Dwg. No. CLO-CSC-ZZ-XX-DR-C-0034 Revisior **P3** GL NB 1:1000@A1 AB May 2020